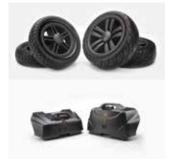

## Option of a bigger wheel set and battery pack

Perfect for travelling longer distances, on bumpier terrain, such as cobbled streets. Choose where to charge your battery: directly on the **Colibri** or detached from it.