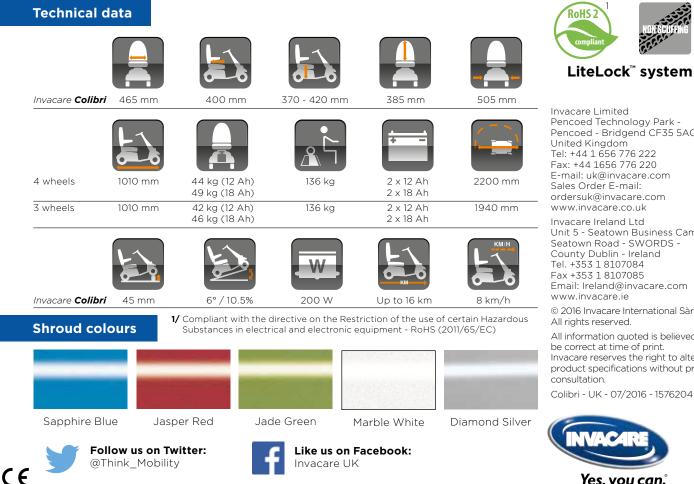

## Mix'n'Match panels - easy to change and durable

The Invacare Colibri is designed with the latest trends in mind so as well as a stylish body and a stylish seat, you can also swap the colour panels. No tools are needed, as the clip-on mechanism is quick and easy, guaranteeing that everything fits together perfectly and stays in place.