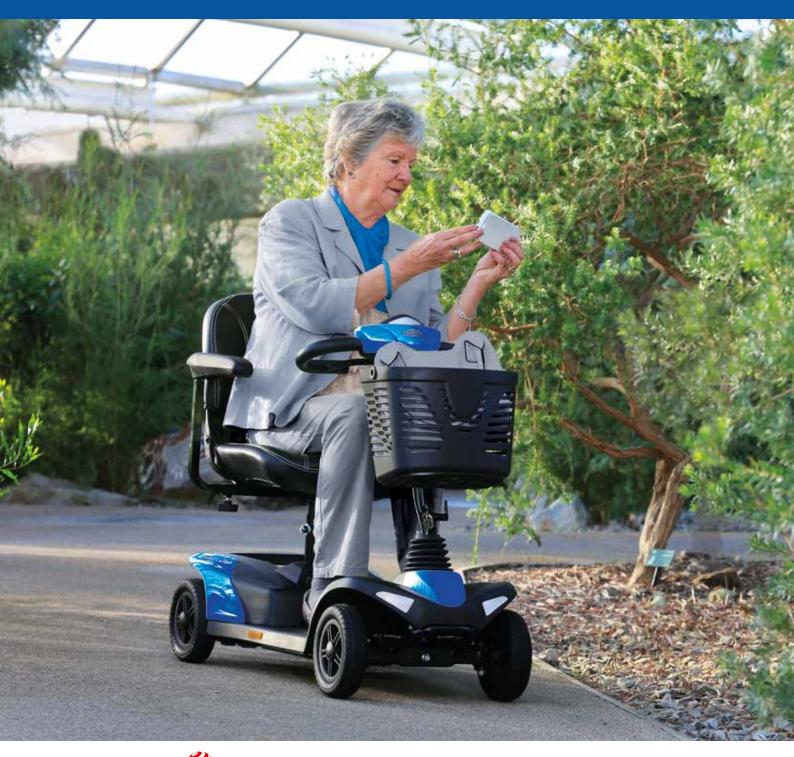

## The colourful route to an effortless, safe drive

The 4 wheel *Invacare* **Colibri** is a stylish, simple and colourful micro lightweight scooter, designed for those who enjoy a totally independent lifestyle. It is now available in a 3 wheel option to offer additional leg room.

Thanks to the unique patented *Invacare* **LiteLock™** system the scooter can easily be taken apart without the need for tools and fits neatly into any car boot. Plus, with its small footprint the *Invacare* **Colibri** offers greater manoeuvrability in tight, or limited spaces.