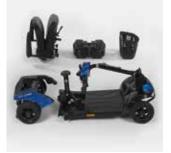

Thanks to the unique patented *Invacare* **LiteLock™** system the scooter can easily be taken apart without the need for tools and fits neatly into any car boot. Plus, with its small footprint the *Invacare* **Colibri** offers greater manoeuvrability in tight, or limited spaces.

Trusted Solutions, Passionate People

**Features and Options** 

The ingenious and unique patented LiteLock<sup>™</sup> Invacare system automatically releases once the battery box has been removed. It takes less than a minute to take the scooter apart - without tools. Its front section can be simply lifted and placed in the boot of a car, along with the other sections. It's just as easy to reassemble and the scooter is secure.

**Effortless Dismantling** It takes less than a minute to take the Invacare Colibri apart ready for transportation.

Invacare<sup>®</sup> | **Colibri**\*