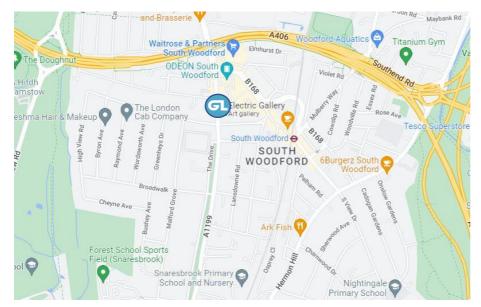

## **Open Storage To Let**

Rear Of 30 High Road, South Woodford, E18 2QL

1,340 SQ FT (124 SQ M.)

**Location:** The property is located off High Road, South Woodford within reach of the many amenities of George Lane. Excellent road links to the (A12), (A406) & (A13) which are accessed both directly & indirectly off Charlie Browns roundabout. Junction 4 of the (M11) is within a close reach of the property & provides a connection to junction 27 of the (M25). South Woodford Underground Station (Central Line) is within walking distance & provides a fast & regular service into Central London via Liverpool Street & Bank underground Stations. There are numerous bars, restaurants and public amenities within close proximity.