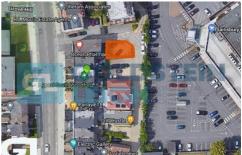

## **Open Storage To Let**

Rear Of 30 High Road, South Woodford, E18 2QL

1,340 SQ FT (124 SQ M.)

**Location:** The property is located off High Road, South Woodford within reach of the many amenities of George Lane. Excellent road links to the (A12), (A406) & (A13) which are accessed both directly & indirectly off Charlie Browns roundabout. Junction 4 of the (M11) is within a close reach of the property & provides a connection to junction 27 of the (M25). South Woodford Underground Station (Central Line) is within walking distance & provides a fast & regular service into Central London via Liverpool Street & Bank underground Stations. There are numerous bars, restaurants and public amenities within close proximity.