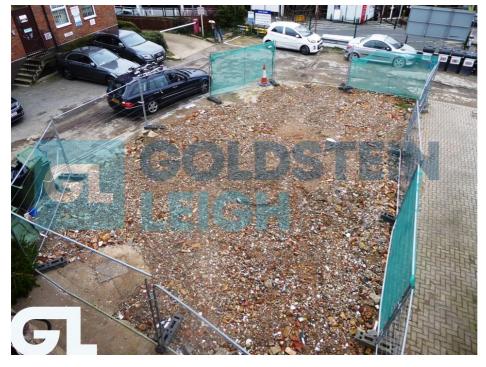

**Description:** The site is accessed down a side road immediately off the High Road, previous occupiers included a car wash & car sale. The site surface is comprised of crushed hardcore and is regular in shape. The site is suitable to a range of uses subject to the relevant planning permission.