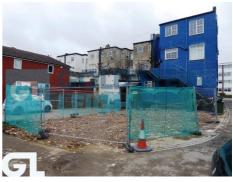

**Description:** The site is accessed down a side road immediately off the High Road, previous occupiers included a car wash & car sale. The site surface is comprised of crushed hardcore and is regular in shape. The site is suitable to a range of uses subject to the relevant planning permission.