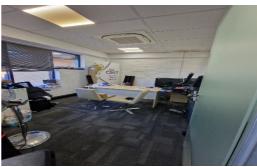

Description: This first floor modern office space comprises of a open plan self-contained unit with glass partitioned directors suite which can be accessed via a communal stairwell. There is designated parking, great natural light from the front elevation and is in good decorative order with carpeted flooring and a kitchenette. The floor benefits from air conditioning, kitchenette & WC's.