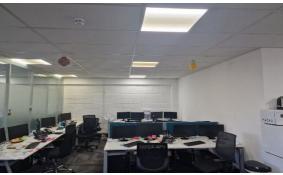

Description: This first floor modern office space comprises of a open plan self-contained unit with glass partitioned directors suite which can be accessed via a communal stairwell. There is designated parking, great natural light from the front elevation and is in good decorative order with carpeted flooring and a kitchenette. The floor benefits from air conditioning, kitchenette & WC's.