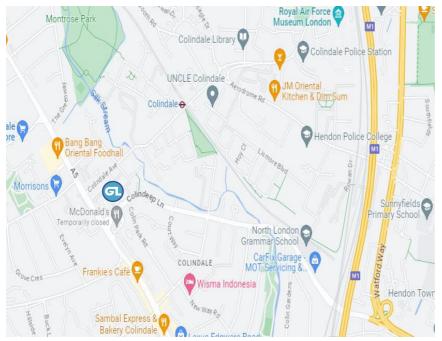

## 1st Floor Open Plan Office With **Partitioned Directors Suite & Parking**

1st Floor, Unit 4 Technology Park, Colindeep Lane, NW9 6BX 900 SQ FT (83.61 SQ M.)

Location: Technology Park is within a 5-minute walk of Colindale Underground Station (Northern Line) and is well serviced by road being positioned just off the A5 and within a mile of the M1. There are many local amenities in close proximity including McDonalds, B&M Home Stores, ASDA & Morrisons.