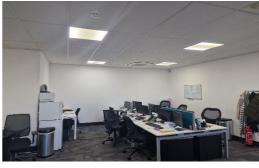

Description: This first floor modern office space comprises of a open plan self-contained unit with glass partitioned directors suite which can be accessed via a communal stairwell. There is designated parking, great natural light from the front elevation and is in good decorative order with carpeted flooring and a kitchenette. The floor benefits from air conditioning, kitchenette & WC's.