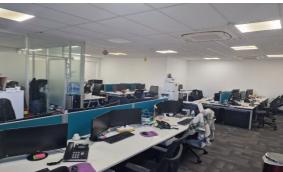

Description: This first floor modern office space comprises of a open plan self-contained unit with glass partitioned directors suite which can be accessed via a communal stairwell. There is designated parking, great natural light from the front elevation and is in good decorative order with carpeted flooring and a kitchenette. The floor benefits from air conditioning, kitchenette & WC's.