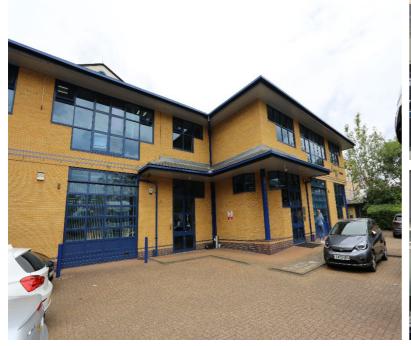

## 1st Floor Open Plan Office With **Partitioned Directors Suite & Parking**

1st Floor, Unit 4 Technology Park, Colindeep Lane, NW9 6BX 900 SQ FT (83.61 SQ M.)

Location: Technology Park is within a 5-minute walk of Colindale Underground Station (Northern Line) and is well serviced by road being positioned just off the A5 and within a mile of the M1. There are many local amenities in close proximity including McDonalds, B&M Home Stores, ASDA & Morrisons.

Description: This first floor modern office space comprises of a open plan self-contained unit with glass partitioned directors suite which can be accessed via a communal stairwell. There is designated parking, great natural light from the front elevation and is in good decorative order with carpeted flooring and a kitchenette. The floor benefits from air conditioning, kitchenette & WC's.