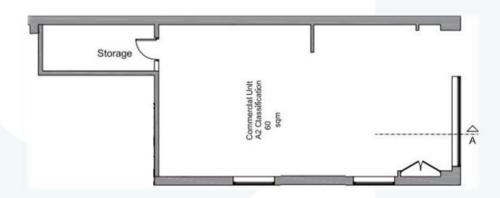

## **Retail Unit To Let (May Sell)**

293 Harrow Road, London, HA9 6BD

650 SQ FT (60 SQ M.)

**Location:** This ground floor retail unit is situated on the busy Harrow Road (A404) in Wembley. The North Circular Road (A406) is under one mile from the property which offers direct access to main arterial roads including the M1 (J1), M4 & A40. The property is within easy reach of Wembley Central (Overground, Southern & West Midlands trains) and Wembley Park Underground Station (Jubilee & Metropolitan Lines). Harrow Road is regularly serviced by local busses. This corner property is neighboring Papa Johns Pizza and is within walking distance of many local amenities including a Post Office, NHS pharmacy & Wembley Stadium.

**Description:** 293 Harrow Road is a former banking unit set out over the ground floor of this mixed-use building on the corner of Harrow Road & Waverly Avenue. The property is currently in shell condition ready for tenants fit out available on a new lease or alternatively to purchase the ground floor unit. There is parking available adjacent to the property.