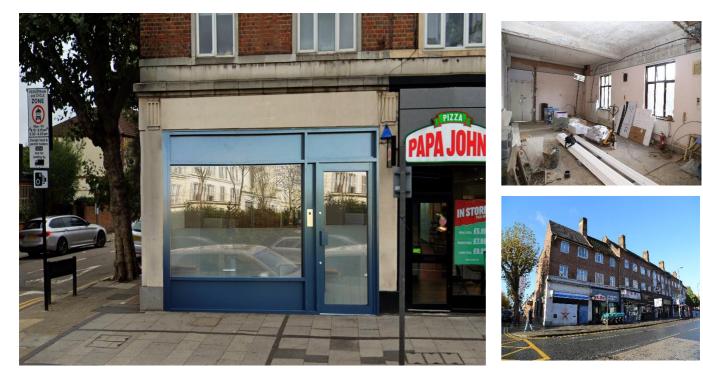

## **Retail Unit To Let (May Sell)**

293 Harrow Road, London, HA9 6BD

650 SQ FT (60 SQ M.)

**Location:** This ground floor retail unit is situated on the busy Harrow Road (A404) in Wembley. The North Circular Road (A406) is under one mile from the property which offers direct access to main arterial roads including the M1 (J1), M4 & A40. The property is within easy reach of Wembley Central (Overground, Southern & West Midlands trains) and Wembley Park Underground Station (Jubilee & Metropolitan Lines). Harrow Road is regularly serviced by local busses. This corner property is neighboring Papa Johns Pizza and is within walking distance of many local amenities including a Post Office, NHS pharmacy & Wembley Stadium.

**Description:** 293 Harrow Road is a former banking unit set out over the ground floor of this mixed-use building on the corner of Harrow Road & Waverly Avenue. The property is currently in shell condition ready for tenants fit out available on a new lease or alternatively to purchase the ground floor unit. There is parking available adjacent to the property.