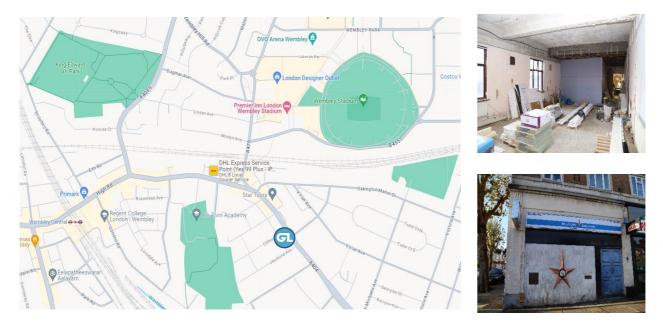

## **Retail Unit To Let (May Sell)**

293 Harrow Road, London, HA9 6BD

650 SQ FT (60 SQ M.)

**Location:** This ground floor retail unit is situated on the busy Harrow Road (A404) in Wembley. The North Circular Road (A406) is under one mile from the property which offers direct access to main arterial roads including the M1 (J1), M4 & A40. The property is within easy reach of Wembley Central (Overground, Southern & West Midlands trains) and Wembley Park Underground Station (Jubilee & Metropolitan Lines). Harrow Road is regularly serviced by local busses. This corner property is neighboring Papa Johns Pizza and is within walking distance of many local amenities including a Post Office, NHS pharmacy & Wembley Stadium.

**Description:** 293 Harrow Road is a former banking unit set out over the ground floor of this mixed-use building on the corner of Harrow Road & Waverly Avenue. The property is currently in shell condition ready for tenants fit out available on a new lease or alternatively to purchase the ground floor unit. There is parking available adjacent to the property.