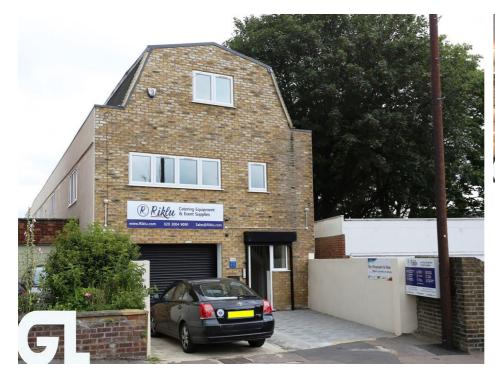

## **Refurbished Storage Unit / Offices** With Parking

2<sup>nd</sup> Floor, 1A Victoria Road, South Woodford, London, E18 1LJ

3,760 SQ FT (349 SQ M.)

Location: The property is located on Victoria Road, close to its junction with Hermon Hill with excellent road links to the (A12), (A406) & (A13) which are accessed both directly & indirectly off Charlie Browns roundabout. Junction 4 of the (M11) is within a mile of the property & provides a connection to junction 27 of the (M25). South Woodford Underground Station (Central Line) is within walking distance & provides a fast & regular service into Central London via Liverpool Street & Bank underground Stations.

Description: Second floor unit available to rent in this refurbished 3 storey self-contained building. The unit has its own designated kitchen and WC facilities. A heavy duty goods lift serves the second floor. There are two parking spaces on the ground floor with additional on street parking subject to receiving a business parking permit from the local council. There is some unrestricted parking available on neighbouring roads.