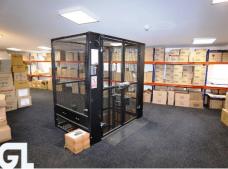

Description: Second floor unit available to rent in this refurbished 3 storey self-contained building. The unit has its own designated kitchen and WC facilities. A heavy duty goods lift serves the second floor. There are two parking spaces on the ground floor with additional on street parking subject to receiving a business parking permit from the local council. There is some unrestricted parking available on neighbouring roads.

- Very Close To South Woodford Kitchenette & WC's Underground Station (Central 24-Hour Access Line)

Comfort Cooling

Heavy Duty Goods Lift

Tenure: Leasehold

Terms: A new Lease for a term to be agreed.

Rental: £12.50 P.S.F