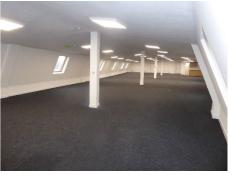

Description: Second floor unit available to rent in this refurbished 3 storey self-contained building. The unit has its own designated kitchen and WC facilities. A heavy duty goods lift serves the second floor. There are two parking spaces on the ground floor with additional on street parking subject to receiving a business parking permit from the local council. There is some unrestricted parking available on neighbouring roads.