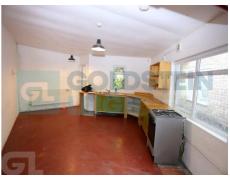

**Description:** This self-contained ground floor unit is based has its own entrance & comes with parking for one car. The property has a self-contained bathroom & kitchen. The unit benefits primarily from open plan space with one separate room and has good natural light. There are various local amenities within close reach and the area is popular with creative businesses, light industrial users & small-scale ventures.