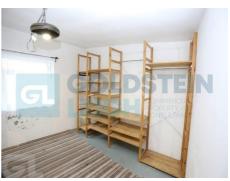

**Description:** This self-contained ground floor unit is based has its own entrance & comes with parking for one car. The property has a self-contained bathroom & kitchen. The unit benefits primarily from open plan space with one separate room and has good natural light. There are various local amenities within close reach and the area is popular with creative businesses, light industrial users & small-scale ventures.