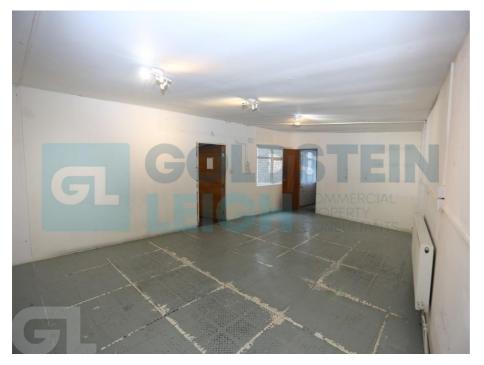

**Description:** This self-contained ground floor unit is based has its own entrance & comes with parking for one car. The property has a self-contained bathroom & kitchen. The unit benefits primarily from open plan space with one separate room and has good natural light. There are various local amenities within close reach and the area is popular with creative businesses, light industrial users & small-scale ventures.