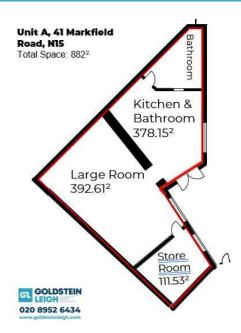

## **Business Unit // Creative Studio Space To Let**

Unit A, 41 Marksfield Road, Tottenham, N15 4QA

882 SQ FT (82 SQ M.)

**Location:** This self-contained business unit is well located on Markfield Road, just off the A10 one-way system. The location provides fast effective road links, with the North Circular being approximately 2 miles North and Central London approximately 5 miles South of the property. Tottenham Hale (Victoria Line Underground & Overground) & Seven Sisters (Victoria Line Underground & Overground) Stations are both within easy reach of this property.

**Description:** This self-contained ground floor unit is based has its own entrance & comes with parking for one car. The property has a self-contained bathroom & kitchen. The unit benefits primarily from open plan space with one separate room and has good natural light. There are various local amenities within close reach and the area is popular with creative businesses, light industrial users & small-scale ventures.