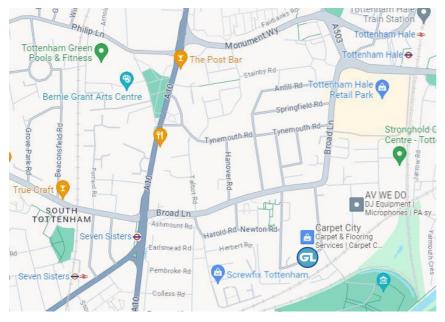

## **Business Unit // Creative Studio Space To Let**

Unit A, 41 Marksfield Road, Tottenham, N15 4QA

882 SQ FT (82 SQ M.)

**Location:** This self-contained business unit is well located on Markfield Road, just off the A10 one-way system. The location provides fast effective road links, with the North Circular being approximately 2 miles North and Central London approximately 5 miles South of the property. Tottenham Hale (Victoria Line Underground & Overground) & Seven Sisters (Victoria Line Underground & Overground) Stations are both within easy reach of this property.