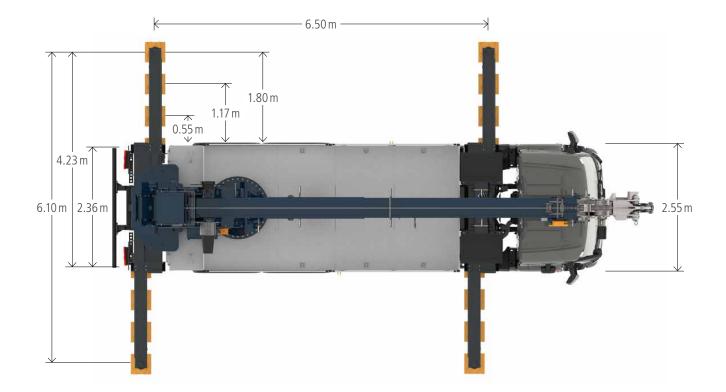

ane reaches up to 39 m of radius with 250 kg load and still 26 m with a load of 1.000 kg on the hook- both in an almost circular radius. Upon request this crane can be fitted with a double fully hydraulic extendible fly jib.

Camera technology is also available as an option. It transmits a live image from the top of the boom to the colour display of the remote control. Thanks to its compact design, its convenient driving characteristics as well as its surpassing manoeuvrability, the AK 46/6000 can also be set-up and used in tight spaces.



All rights reserved for changes. All specified values are maximum values.





All weights are in kg. Measurements can fluctuate slightly.

# Working range platform operation

Non-rotating basket PK 250-1

Rotating basket PK 350-D





## Dimensions







#### Boecker UK Limited

Unit B Grazebrook Industrial Park Hulbert Drive, Dudley West Midlands UK-DY2 0XW

Fon +44 1384 476580 info@boecker.co.uk

www.boecker.de