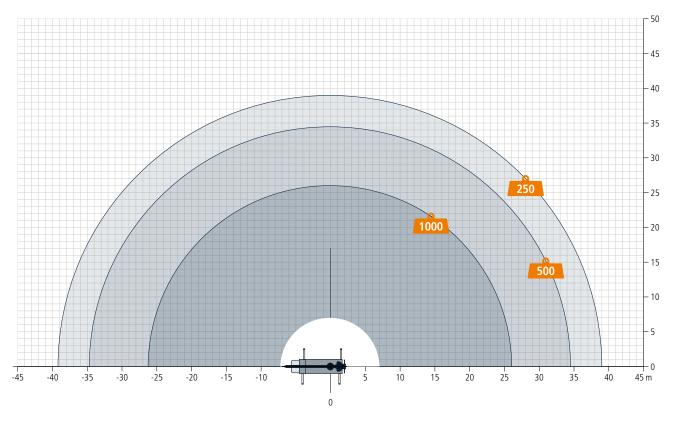

### Technical Data

| Permissible gross vehicle weight (t)                         | 18 / 26                                                                      |
|--------------------------------------------------------------|------------------------------------------------------------------------------|
| Max. payload (kg)                                            | 3,000 (optional 6,000)                                                       |
| Max. extension length (m)                                    | 44.0 (optional 46.0)                                                         |
| Working height up to Jib (m)                                 | 33.8                                                                         |
| Jib extendable (m)                                           | 5.3 / 8.1 / 11.0                                                             |
| Jib payload (kg)                                             | 3,000 / 1,500 / 800 / (400)                                                  |
| Main mast angle (degrees)                                    | 85                                                                           |
| Boom angle (degrees)                                         | 162                                                                          |
| Pivoting range (degrees)                                     | +/- 310                                                                      |
| Hook speed (m/min)                                           | 45                                                                           |
| Range for crane operation at 250 kg (m)                      | 38.0 (39.0)                                                                  |
| Range for crane operation at 500 kg (m)                      | 34.5                                                                         |
| Range for crane operation at 1 t (m)                         | 26.0                                                                         |
| Range for crane operation at 2 t (m)                         | 17.7                                                                         |
| Range for crane operation at 4 t (m)                         | 11.0                                                                         |
| Range for crane operation at 6 t (m)                         | 8.0                                                                          |
| Range for platform operation<br>with rotating basket (m)     | -<br>-<br>33.1 at 250 kg (28.0 at 350 kg)<br>35.3 at 100 kg (33.0 at 100 kg) |
| Range for platform operation<br>with non-rotating basket (m) | 34.3 at 250 kg<br>37.4 at 100 kg                                             |
| Working height with rotating basket max. (m)                 | 43.3 (40.0)                                                                  |
| Working height with non-rotating basket max. (m)             | 46.0                                                                         |