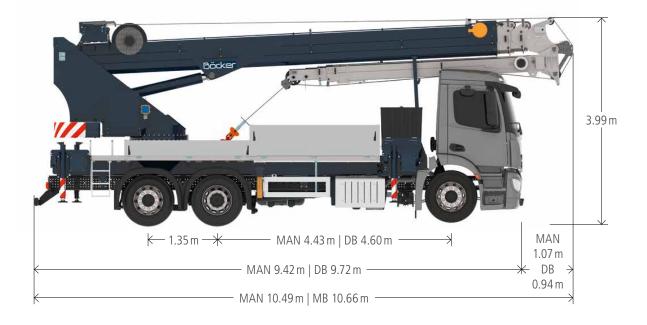

crane reaches up to 39 m of radius with 250 kg load and still 26 m with a load of 1.000 kg on the hook- both in an almost circular radius. Upon request this crane can be fitted with a double fully hydraulic extendible fly jib.

Camera technology is also available as an option. It transmits a live image from the top of the boom to the colour display of the remote control. Thanks to its compact design, its convenient driving characteristics as well as its surpassing manoeuvrability, the AK 46/6000 can also be set-up and used in tight spaces.



All rights reserved for changes. All specified values are maximum values.





All weights are in kg. Measurements can fluctuate slightly.

# Working range platform operation

Non-rotating basket PK 250-1

Rotating basket PK 350-D





## Dimensions







#### Boecker UK Limited

Unit B Grazebrook Industrial Park Hulbert Drive, Dudley West Midlands UK-DY2 0XW

Fon +44 1384 476580 info@boecker.co.uk

www.boecker.de