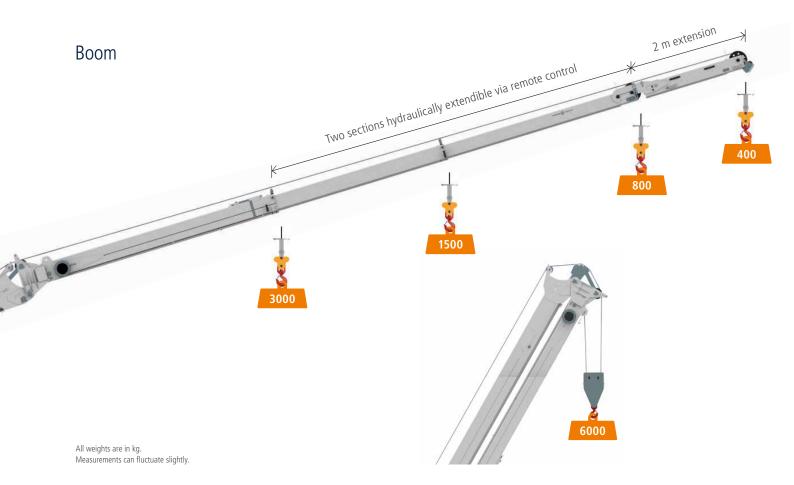

### Technical Data

| Permissible gross vehicle weight (t)                         | 18 / 26                                                                      |
|--------------------------------------------------------------|------------------------------------------------------------------------------|
| Max. payload (kg)                                            | 3,000 (optional 6,000)                                                       |
| Max. extension length (m)                                    | 44.0 (optional 46.0)                                                         |
| Working height up to Jib (m)                                 | 33.8                                                                         |
| Jib extendable (m)                                           | 5.3 / 8.1 / 11.0                                                             |
| Jib payload (kg)                                             | 3,000 / 1,500 / 800 / (400)                                                  |
| Main mast angle (degrees)                                    | 85                                                                           |
| Boom angle (degrees)                                         | 162                                                                          |
| Pivoting range (degrees)                                     | +/- 310                                                                      |
| Hook speed (m/min)                                           | 45                                                                           |
| Range for crane operation at 250 kg (m)                      | 38.0 (39.0)                                                                  |
| Range for crane operation at 500 kg (m)                      | 34.5                                                                         |
| Range for crane operation at 1 t (m)                         | 26.0                                                                         |
| Range for crane operation at 2 t (m)                         | 17.7                                                                         |
| Range for crane operation at 4 t (m)                         | 11.0                                                                         |
| Range for crane operation at 6 t (m)                         | 8.0                                                                          |
| Range for platform operation<br>with rotating basket (m)     | -<br>-<br>33.1 at 250 kg (28.0 at 350 kg)<br>35.3 at 100 kg (33.0 at 100 kg) |
| Range for platform operation<br>with non-rotating basket (m) | 34.3 at 250 kg<br>37.4 at 100 kg                                             |
| Working height with rotating basket max. (m)                 | 43.3 (40.0)                                                                  |
| Working height with non-rotating basket max. (m)             | 46.0                                                                         |

We recommend the AK 46/6000 for all those that want to playfully reach the rear side of roofs or buildings. It has a comparatively low body weight and is mounted on an 18 or 26 t truck, lifting a maximum of 6 t. On the jobsite this crane reaches up to 39 m of radius with 250 kg load and still 26 m with a load of 1.000 kg on the hook- both in an almost circular radius. Upon request this crane can be fitted with a double fully hydraulic extendible fly jib.