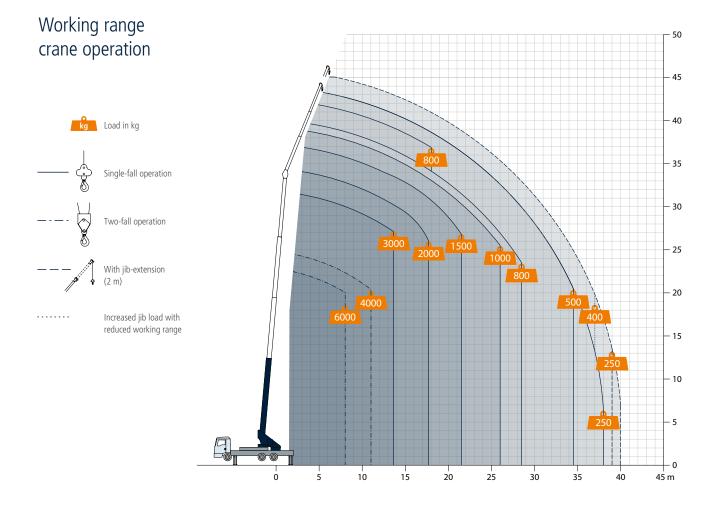

### Technical Data

| Permissible gross vehicle weight (t)                         | 18 / 26                                                                      |
|--------------------------------------------------------------|------------------------------------------------------------------------------|
| Max. payload (kg)                                            | 3,000 (optional 6,000)                                                       |
| Max. extension length (m)                                    | 44.0 (optional 46.0)                                                         |
| Working height up to Jib (m)                                 | 33.8                                                                         |
| Jib extendable (m)                                           | 5.3 / 8.1 / 11.0                                                             |
| Jib payload (kg)                                             | 3,000 / 1,500 / 800 / (400)                                                  |
| Main mast angle (degrees)                                    | 85                                                                           |
| Boom angle (degrees)                                         | 162                                                                          |
| Pivoting range (degrees)                                     | +/- 310                                                                      |
| Hook speed (m/min)                                           | 45                                                                           |
| Range for crane operation at 250 kg (m)                      | 38.0 (39.0)                                                                  |
| Range for crane operation at 500 kg (m)                      | 34.5                                                                         |
| Range for crane operation at 1 t (m)                         | 26.0                                                                         |
| Range for crane operation at 2 t (m)                         | 17.7                                                                         |
| Range for crane operation at 4 t (m)                         | 11.0                                                                         |
| Range for crane operation at 6 t (m)                         | 8.0                                                                          |
| Range for platform operation<br>with rotating basket (m)     | -<br>-<br>33.1 at 250 kg (28.0 at 350 kg)<br>35.3 at 100 kg (33.0 at 100 kg) |
| Range for platform operation<br>with non-rotating basket (m) | 34.3 at 250 kg<br>37.4 at 100 kg                                             |
| Working height with rotating basket max. (m)                 | 43.3 (40.0)                                                                  |
| Working height with non-rotating basket max. (m)             | 46.0                                                                         |

We recommend the AK 46/6000 for all those that want to playfully reach the rear side of roofs or buildings. It has a comparatively low body weight and is mounted on an 18 or 26 t truck, lifting a maximum of 6 t. On the jobsite this crane reaches up to 39 m of radius with 250 kg load and still 26 m with a load of 1.000 kg on the hook- both in an almost circular radius. Upon request this crane can be fitted with a double fully hydraulic extendible fly jib.