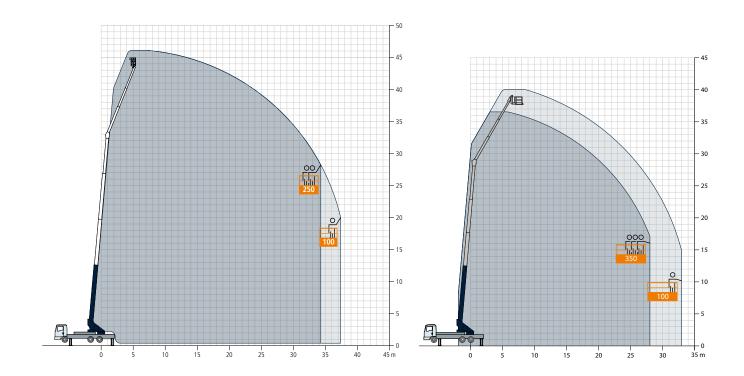

### Technical Data

| Permissible gross vehicle weight (t)                         | 18 / 26                                                                      |
|--------------------------------------------------------------|------------------------------------------------------------------------------|
| Max. payload (kg)                                            | 3,000 (optional 6,000)                                                       |
| Max. extension length (m)                                    | 44.0 (optional 46.0)                                                         |
| Working height up to Jib (m)                                 | 33.8                                                                         |
| Jib extendable (m)                                           | 5.3 / 8.1 / 11.0                                                             |
| Jib payload (kg)                                             | 3,000 / 1,500 / 800 / (400)                                                  |
| Main mast angle (degrees)                                    | 85                                                                           |
| Boom angle (degrees)                                         | 162                                                                          |
| Pivoting range (degrees)                                     | +/- 310                                                                      |
| Hook speed (m/min)                                           | 45                                                                           |
| Range for crane operation at 250 kg (m)                      | 38.0 (39.0)                                                                  |
| Range for crane operation at 500 kg (m)                      | 34.5                                                                         |
| Range for crane operation at 1 t (m)                         | 26.0                                                                         |
| Range for crane operation at 2 t (m)                         | 17.7                                                                         |
| Range for crane operation at 4 t (m)                         | 11.0                                                                         |
| Range for crane operation at 6 t (m)                         | 8.0                                                                          |
| Range for platform operation<br>with rotating basket (m)     | -<br>-<br>33.1 at 250 kg (28.0 at 350 kg)<br>35.3 at 100 kg (33.0 at 100 kg) |
| Range for platform operation<br>with non-rotating basket (m) | 34.3 at 250 kg<br>37.4 at 100 kg                                             |
| Working height with rotating basket max. (m)                 | 43.3 (40.0)                                                                  |
| Working height with non-rotating basket max. (m)             | 46.0                                                                         |

# Working range platform operation

Non-rotating basket PK 250-1

Rotating basket PK 350-D