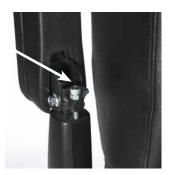

#### Unique suspension system

Proven in the professional mountain biking industry, it allows for simple independent adjustment.

Reinforced seat column

Giving you the confidence of stability and safety.

Reinforced armrest

Strengthened key points allow for the additional stress of getting in and out of the Comet<sup>HD</sup>.