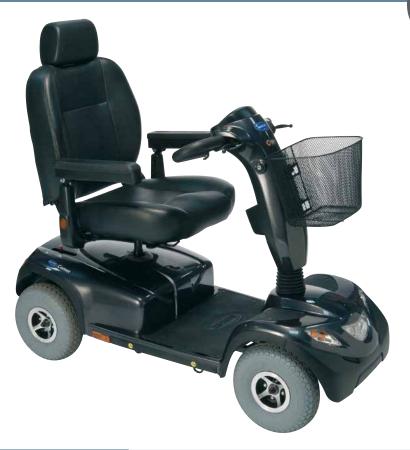

# Powerful, Comfortable and Reliable: The Invacare Comet<sup>HD</sup>

The *Invacare* **Comet**<sup>HD</sup> is the latest addition to the *Invacare* **Comet** family, renowned for its safe, fast and enjoyable drive. This rugged outdoor vehicle is ideal for persons weighing between 150 kg to 220 kg (34 stone). Packed with safety features, this powerful scooter has a large contoured extra padded seat together with four individual adjustable suspension units giving an exceptional driving experience. The **Comet**<sup>HD</sup> has been designed to allow for additional weight capacity and has passed thorough tests in the German independent TÜV test laboratory.

### That comfortable feeling

The XL contoured seat has been developed in conjunction with therapists to ensure optimum seating comfort. The seat base and height- and widthadjustable armrests have been reinforced to allow for additional stresses and can easily be used as supports when getting in and out the scooter. Seating comfort can be increased by using the pneumatically adjustable lumbar support.