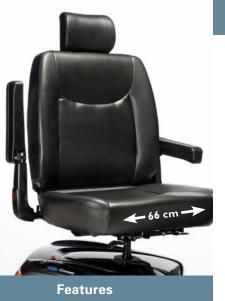

### That comfortable feeling

The XL contoured seat has been developed in conjunction with therapists to ensure optimum seating comfort. The seat base and height- and widthadjustable armrests have been reinforced to allow for additional stresses and can easily be used as supports when getting in and out the scooter. Seating comfort can be increased by using the pneumatically adjustable lumbar support.