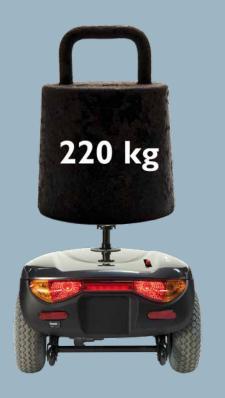

# Powerful, Comfortable and Reliable: The Invacare Comet<sup>HD</sup>

The *Invacare* **Comet**<sup>HD</sup> is the latest addition to the *Invacare* **Comet** family, renowned for its safe, fast and enjoyable drive. This rugged outdoor vehicle is ideal for persons weighing between 150 kg to 220 kg (34 stone). Packed with safety features, this powerful scooter has a large contoured extra padded seat together with four individual adjustable suspension units giving an exceptional driving experience. The **Comet**<sup>HD</sup> has been designed to allow for additional weight capacity and has passed thorough tests in the German independent TÜV test laboratory.

### Durable design and power in one

Even for those with a weight of up to 220 kg (34 stone), safety is never a concern with the **Comet**<sup>HD</sup>. It has been designed specifically to combine stability and safety with power and comfort.

220 kg - 34 stone